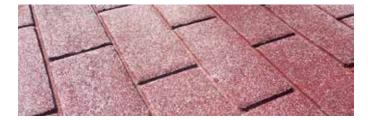

## An easy to apply, flexible solution

OPTDCROSS is a cost-effective alternative to brick and stone pavers that maintains a traditional "brick" look without the cost and disturbance of the surface. Designers have the flexibility to create ideal crosswalks to complement their overall streetscape design. OPTDCROSS is available in both OPTDCROSS IP and OPTDCROSS ST.

#### **OPTDCROSS IP is interconnected**

OPTDCROSS IP is a uniquely designed preformed thermoplastic applied to high quality, stable asphalt with minimal substrate impact. The multicolored pieces are interconnected to reduce installation time. OPTDCROSS IP does not require stamping templates or grids. OPTDCROSS IP includes heat indents that act as a visual cue as to when the material has reached a molten state.