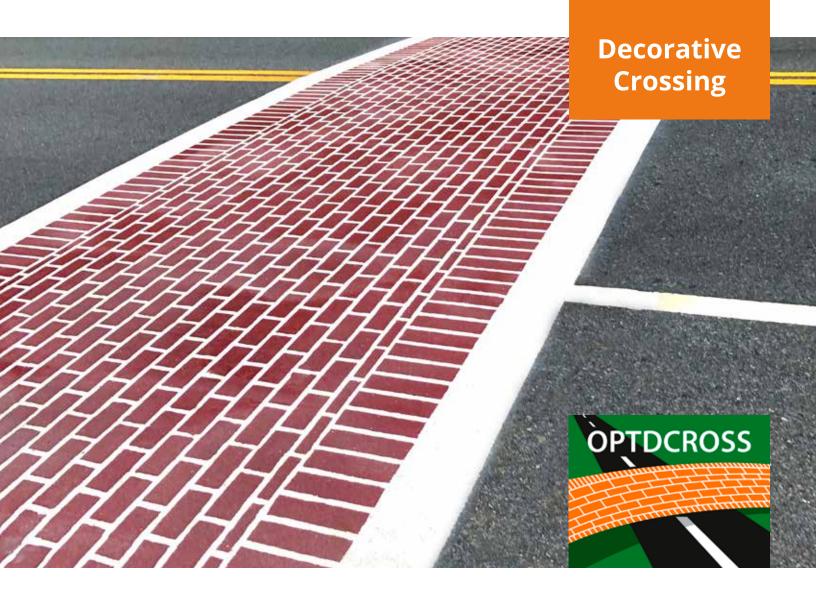

# **OPTDCROSS Decorative Crosswalk**

# Making the right impression

## An easy to apply, flexible solution

OPTDCROSS is a cost-effective alternative to brick and stone pavers that maintains a traditional "brick" look without the cost and disturbance of the surface. Designers have the flexibility to create ideal crosswalks to complement their overall streetscape design. OPTDCROSS is available in both OPTDCROSS IP and OPTDCROSS ST.