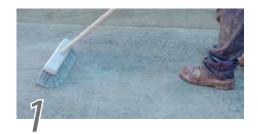

OPTDCROSS IP decorative crosswalks make community branding and traffic calming as easy as 1,2,3.

Clear area, remove moisture and apply sealer

Lay out material onto surface

Heat material until sufficiently bonded to the surface