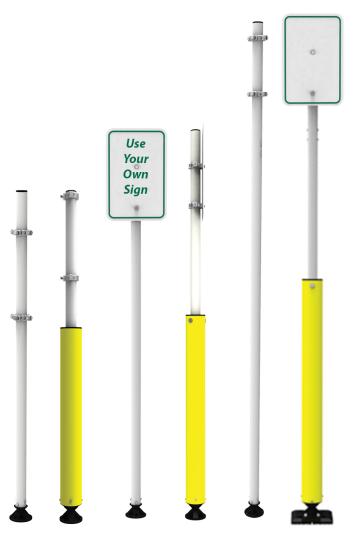

## Sta-Rite Sign Post

TRAFFIC SAFETY SPEC SHEET P/N **STR** 

## **Product Specifications**

| Height             | 60", 78", 102"                                               |
|--------------------|--------------------------------------------------------------|
| Material           | 2" White powder coated aluminum post, black plastic cap      |
| Included Hardware  | Two universal sign brackets and bracket hardware             |
| Aluminum Sign      | Supports one aluminum sign up to 12" x 18" (sold separately) |
| Plastic Sign       | Supports one plastic sign up to 18" x 24" (sold separately)  |
| Protective Bollard | Yellow plastic 4" diameter (optional)                        |
| Bollard Height     | 36", 42", 48"                                                |
| Spring Type        | Fixed, Drivable                                              |
| Compatibility      | Surface Mount (Fixed), Drivable base                         |

## **Recommended Uses**

For permanent use within parking lots and parking garages

Asphalt, concrete, or in-ground installation

Use where occasional bumping by vehicles can damage traditional sign posts causing costly repairs or replacement

Available with R7-8 handicap sign or R7-8P van accessible combo sign

Customer can add their own sign up to 12"x18"

Tel: (626) 257-8328 | sales@sharpline-solutions.com www.sharpline-solutions.com

©2024 Impact Recovery Systems, Inc.<sup>®</sup> All rights reserved. Impact Recovery Systems, OneBase, and Tuff Curb are registered trademarks of Impact Recovery Systems, Inc.<sup>®</sup> SlowStop<sup>®</sup> is a registered trademark of SlowStop Guarding Systems, LLC.<sup>®</sup>