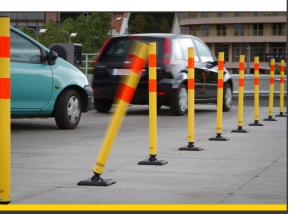

#### **RECOMMENDED USE**

- Ideal when increased visibility and channelization is needed.
- Use for indicating alignment in roadway, atop Tuff Curb® systems, in parking garages and in parking lots.