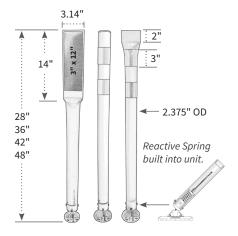

#### **Dimensions**

Outer Diameter: 2.375" Standard Post Heights: 28", 36", 42" and 48"

**Short Squeeze:** 2" squeeze **Long Squeeze:** 14" squeeze

PHONE: +1(626) 257-8328

www.sharpline-solutions.com sales@sharpline-solutions.com

# 2.375" HIGH PERFORMANCE FLEXIBLE CHANNELIZER POST SPEC-MP2 | 06/15/2017

Long Squeeze Short Squeeze Black Cap (or open top)

# **Retro-Reflective Sheeting:**

- High-Intensity sheeting or
- Diamond grade sheeting

Available Colors: White, yellow, orange, red, green *or* blue Included Sheeting:

- Long Squeeze: Single sheet
  3" x 12" refelctive sheet included.
  (Double-side sheeting available.)
- Short Squeeze, Black Cap & Open Top: Two 3in bands included.
   Custom configurations available.