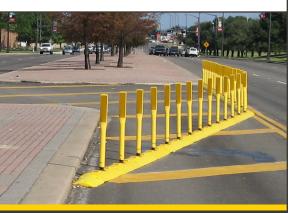

### **RECOMMENDED USE**

- Ideal when increased visibility and channelization is needed.
- Use for indicating alignment in roadway, atop Tuff Curb® systems, in parking garages and in parking lots.

# **Impact Traffic Channelizer Curb**

Tuff Curb™ or Tuff Curb XLP™

• Colors: Yellow, white or Green(XLP)