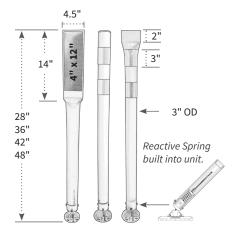

#### **Dimensions**

Outer Diameter: 3" Standard Post Heights: 28", 36", 42" and 48" Short Squeeze: 2" squeeze Long Squeeze: 14" squeeze

PHONE: +1(626) 257-8328

www.sharpline-solutions.com sales@sharpline-solutions.com

#### **Post**

**Material:** Flexible polyproplene plastic **Available Colors:** White, yellow *or* orange

#### **Reactive Spring**

**Type:** Fixed, quick release *or* drivable