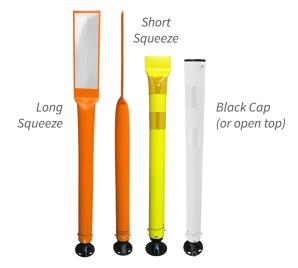

#### Post Style:

- Long squeeze (14" from top)
- Short squeeze (2" from top)
- Black cap (Black plastic)
- · Open top

## **Included Sheeting:**

- Long Squeeze: Single sheet
  4" x 12" refelctive sheet included.
  (Double-side sheeting available.)
- Short Squeeze, Black Cap & Open Top: Two 3" bands included. Custom configurations available.