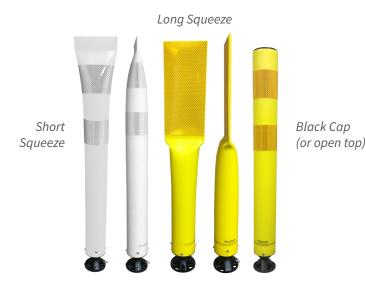

#### Post

Material: Flexible polyproplene plastic Available Colors: White *or* yellow Post Style:

- Long squeeze (14" from top)
- Short squeeze (2" from top)
- Black cap (Black plastic)
- Open top

#### **Included Sheeting:**

- Long Squeeze: Single sheet 5.75" x 12" refelctive sheet included. (Double-side sheeting available.)
- Short Squeeze, Black Cap & Open Top: Two 4" bands included. Custom configurations available.