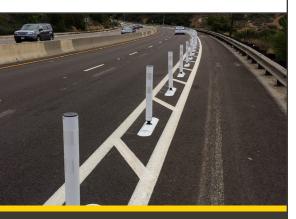

## **RECOMMENDED USE**

- Ideal when increased visibility and channelization is needed.
- Use for indicating alignment in roadway, atop Tuff Curb<sup>®</sup> systems, in parking garages and in parking lots.