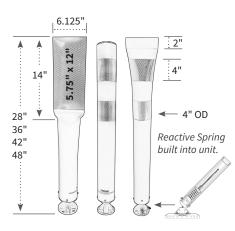

#### Dimensions

Outer Diameter: 4" Standard Post Heights: 28", 36", 42" and 48" Short Squeeze: 2" squeeze Long Squeeze: 14" squeeze

PHONE: +1(626) 257-8328

www.sharpline-solutions.com sales@sharpline-solutions.com

#### **Included Sheeting:**

- Long Squeeze: Single sheet 5.75" x 12" refelctive sheet included. (Double-side sheeting available.)
- Short Squeeze, Black Cap & Open Top: Two 4" bands included. Custom configurations available.