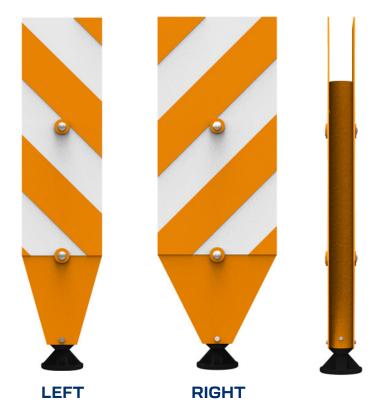

## **Product Specifications**

| Directional Panel   | Left, Right                                                                              |
|---------------------|------------------------------------------------------------------------------------------|
| Dimensions          | 8" x 36", 12" x 36"                                                                      |
| Post                | 27" Orange post with cap - 2.375" diameter                                               |
| Material            | Flexible polyethylene plastic                                                            |
| Reflective Sheeting | 8" x 24" High-intensity Type IV with 4" orange stripe pattern (Type VIII also available) |
| Spring Type         | Fixed, Quick Release                                                                     |
| Compatibility       | One Base Portable®, Surface Mount (Fixed), Surface Mount (Quick Release)                 |