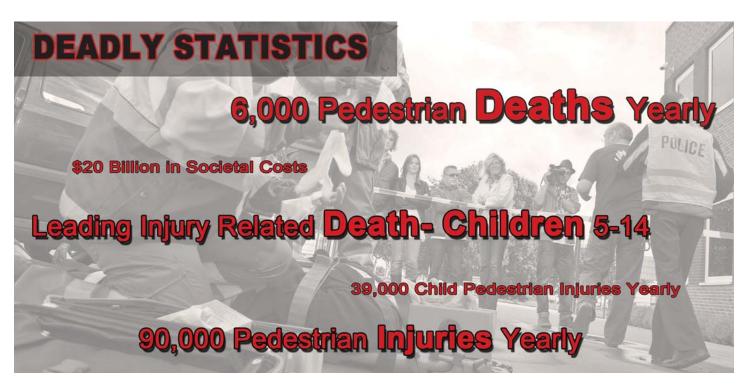

Two contributing factors in pedestrian accidents include vehicle speed and the fact that many drivers are not expecting a pedestrian in the crosswalk and therefore do not look for them. Multiple pedestrian studies conducted on unsignalized intersections have demonstrated a dramatic improvement in motorist behavior in yielding/stopping for pedestrians when a centerline pedestrian sign is installed at those intersections.