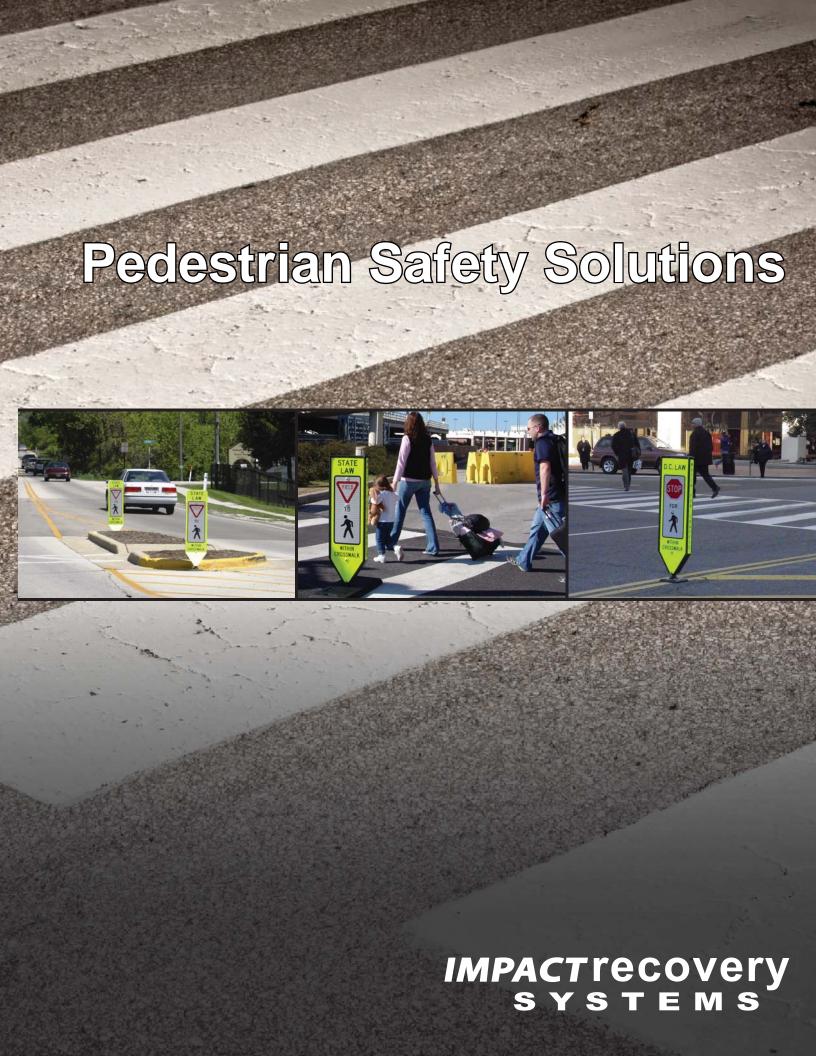

Impact Recovery Systems is dedicated to the improvement of crosswalk safety. Our full line of customizable and highly visible pedestrian safety devices combine durable design with our anti-twist feature. This technology reorients the unit toward traffic after impact to ensure it remains in place to supply heightened protection and peace of mind day after day.