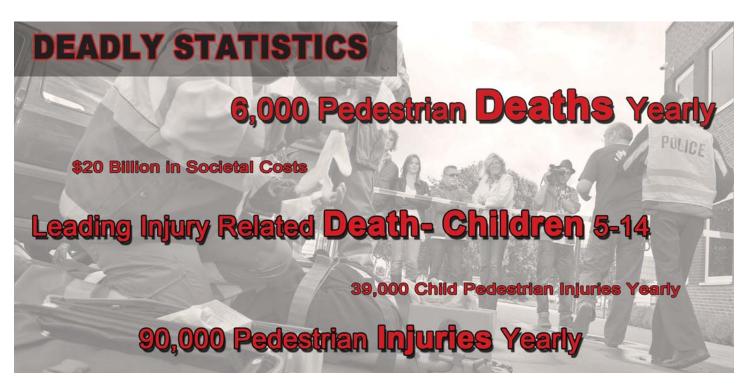

Impact Recovery Systems is dedicated to the improvement of crosswalk safety. Our full line of customizable and highly visible pedestrian safety devices combine durable design with our anti-twist feature. This technology reorients the unit toward traffic after impact to ensure it remains in place to supply heightened protection and peace of mind day after day.

## Studies show...

The resulting effectiveness
and performance of this new
technology has been remarkable
in increasing conspicuity of our
pedestrian crosswalk and helping to
reduce the incidence of pedestrian
accident/injuries."
- City of Midland

Tata collected at the test sites clearly demonstrates the YTP sign's potential to substantially increase the percentage of motorists yielding to pedestrians at crosswalks adjacent to th