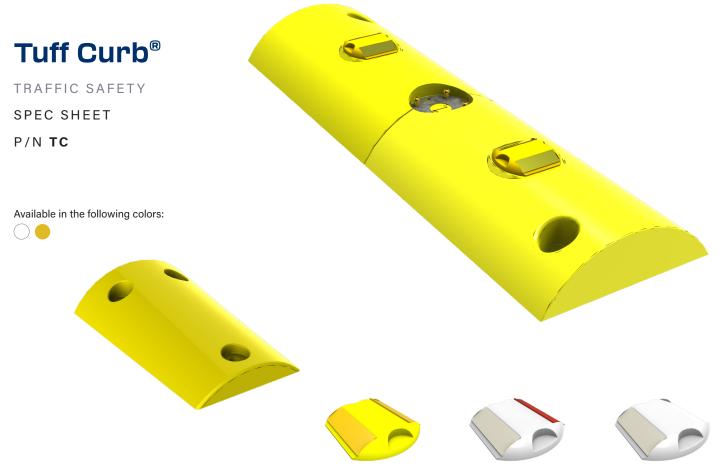

## **Product Specifications**

| Socket Type            | Fixed or Quick Release                                                                                                |
|------------------------|-----------------------------------------------------------------------------------------------------------------------|
| Material               | Injection-molded polyethylene                                                                                         |
| Dimensions             | 40" x 12" x 3.5"; 12 lbs.                                                                                             |
| Hardware               | Fixed - stainless steel socket cap, screws and Ultra Sta-Coat T-Nuts;<br>Quick Release - zinc chromate shoulder bolts |
| Curb Color             | White, Yellow (integral colorization)                                                                                 |
| Reflectors             | Raised pavement markers match color of curb                                                                           |
| Reflective Sheet Color | Yellow/yellow, white/red, white/blank                                                                                 |
| Installation           | Two anchors (included)                                                                                                |
| Compatibility          | Fixed, Quick Release uprights                                                                                         |

## **Recommended Uses**

Ideal for use curves, medians, edge lines, work zones, rail crossings, toll booths

Use with Impact Recovery posts or signs attached

Tel: (626) 257-8328 | sales@sharpline-solutions.com www.sharpline-solutions.com