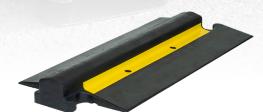

Designed to slow traffic to a crawl of 3-5 mph, the 4" Speed Bump has been repeatedly field-tested to take the abuse and compression of extremely high-weight vehicles, including fully-loaded, 74,000 lb tractor-trailers. The RubberForm 4" Speed Bump comes with a high visibility, yellow reflective stripe for use during low-light or night-time conditions.

# **Specifications:**

- 43 lbs
- 4"H x 18"W x 36"L
- Masticated recycled whole tire rubber
- Yellow reflective strip on both sides
- Available with or without cable hole