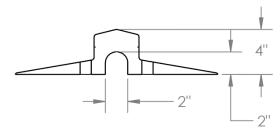

# **Specifications:**

- 43 lbs
- 4"H x 18"W x 36"L
- Masticated recycled whole tire rubber
- Yellow reflective strip on both sides
- Available with or without cable hole