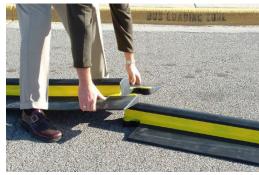

Without the need to bolt down these speed bumps, one of the most aggressive traffic calming products on the market today can be temporarily deployed and easily recovered whenever and wherever you need them. The unique design of these speed bumps means that

they will stay in place without the use of spikes, lag bolts, and/or adhesives. Simply put them down and link them together! The RubberForm 4" Speed Bump provides you with 4" of solid, 100% recycled, masticated rubber which is manufactured to withstand extreme temperatures, constant UV light, extreme weather conditions, and of course, high traffic volume. Not recommended for pedestrian use, normal vehicle use not recommended.

Designed to slow traffic to a crawl of 3-5 mph, the 4" Speed Bump has been repeatedly field-tested to take the abuse and compression of extremely high-weight vehicles, including fully-loaded, 74,000 lb tractor-trailers. The RubberForm 4" Speed Bump comes with a high visibility, yellow reflective stripe for use during low-light or night-time conditions.