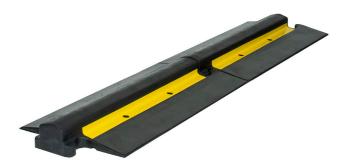

Without the need to bolt down these speed bumps, one of the most aggressive traffic calming products on the market today can be temporarily deployed and easily recovered whenever and wherever you need them. The unique design of these speed bumps means that

they will stay in place without the use of spikes, lag bolts, and/or adhesives. Simply put them down and link them together! The RubberForm 4" Speed Bump provides you with 4" of solid, 100% recycled, masticated rubber which is manufactured to withstand extreme temperatures, constant UV light, extreme weather conditions, and of course, high traffic volume. Not recommended for pedestrian use, normal vehicle use not recommended.

Designed to slow traffic to a crawl of 3-5 mph, the 4" Speed Bump has been repeatedly field-tested to take the abuse and compression of extremely high-weight vehicles, including fully-loaded, 74,000 lb tractor-trailers. The RubberForm 4" Speed Bump comes with a high visibility, yellow reflective stripe for use during low-light or night-time conditions.