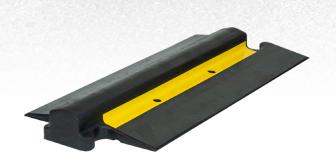

Designed to slow traffic to a crawl of 3-5 mph, the 4" Speed Bump has been repeatedly field-tested to take the abuse and compression of extremely high-weight vehicles, including fully-loaded, 74,000 lb tractor-trailers. The RubberForm 4" Speed Bump comes with a high visibility, yellow reflective stripe for use during low-light or night-time conditions.

# **Specifications:**

- 43 lbs
- 4"H x 18"W x 36"L
- Masticated recycled whole tire rubber
- Yellow reflective strip on both sides
- Available with or without cable hole