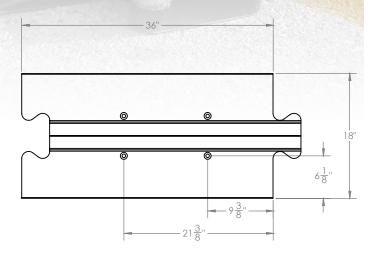

# 4" Speed Bump Specifications

# **Specifications:**

- 43 lbs
- 4"H x 18"W x 36"L
- Masticated recycled whole tire rubber
- Yellow reflective strip on both sides
- Available with or without cable hole