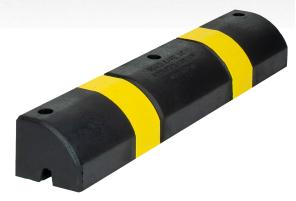

# **Engineered Rubber Curb**

The RubberForm Engineered Rubber Curb is a rugged, temporary or permanent curb material manufactured from heavy-duty recycled rubber. Easily installed, it may be field-formed down to a 5" radius or pre-formed down to a 1" radius. No excavation is required, and it can repeatedly withstand class 8 truck impacts. RubberForm Engineered Curb is designed out of 100% heavy-duty recycled rubber for performance that outlasts concrete curbing with hard-wearing durability and low maintenance.

CLED

The Engineered Rubber Curb is a completely customer-designed

rubber curbing that can be made into pre-formed traffic circles, islands, center medians and other traffic calming shapes formed to your specification. It is ideal for concrete curb replacement, curb extensions or permanent sidewalks.

#### **RF-ERC36S**

• Engineered Rubber Curb with yellow or white safety paint