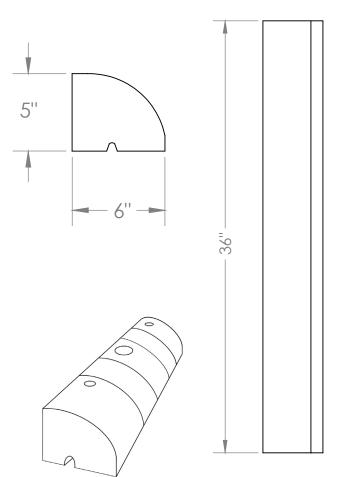

## **Specifications:**

- 32 lbs per curb
- 6"H x 6"W x 36"L
- 3 mounting holes per curb