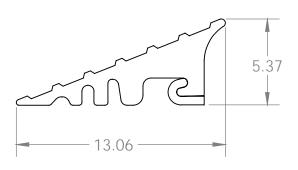

strial and post-consumer recycled rubber, our curb ramps are the durable, long-lasting solution. Perfect for temporary or permanent projects. Create access ramps for driveways and entrances during road construction. Ideal for construction/paving contractors, municipalities or on-site business use.

### Features:

- 100% durable recycled rubber
- Flexible: conforms to any asphalt or concrete surface - inside or outside
- Easy to transport, easy to install with built-in hand grips
- Available in multiple ramp heights
- High load-bearing capacity
- Reusable, built-to-last ramps pay for themselves with just one use over temporary asphalt
- Patented

Made in the U.S.A.





Tel: (626) 257-8328 | sales@sharpline-solutions.com www.sharpline-solutions.com

# Rubber Curb Ramp Specifications









# **Specifications:**

- 38lbs
- High load-bearing capacity

## **Models:**

#### RF-CR4R

- Rubber Curb Ramp
- 4"H x 12"W x 36"L