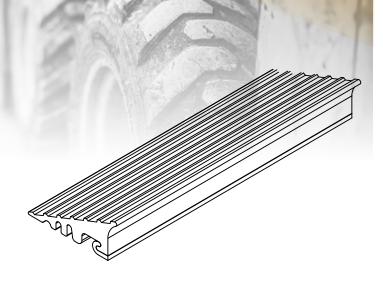

industrial and post-consumer recycled rubber, our curb ramps are the durable, long-lasting solution. Perfect for temporary or permanent projects. Create access ramps for driveways and entrances during road construction. Ideal for construction/paving contractors, municipalities or on-site business use.

### Features:

- 100% durable recycled rubber
- Flexible: conforms to any asphalt or concrete surface - inside or outside
- Easy to transport, easy to install with built-in hand grips
- Available in multiple ramp heights
- High load-bearing capacity
- Reusable, built-to-last ramps pay for themselves with just one use over temporary asphalt
- Patented

Made in the U.S.A.





Tel: (626) 257-8328 | sales@sharpline-solutions.com www.sharpline-solutions.com

# Rubber Curb Ramp Specifications









# **Specifications:**

- 38lbs
- High load-bearing capacity

## **Models:**

#### RF-CR4R

- Rubber Curb Ramp
- 4"H x 12"W x 36"L