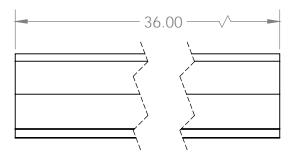

rojects. Create access ramps for driveways and entrances during road construction. Ideal for construction/paving contractors, municipalities or on-site business use.

### Features:

- 100% durable recycled rubber
- Flexible: conforms to any asphalt or concrete surface - inside or outside
- Easy to transport, easy to install with built-in hand grips
- Available in multiple ramp heights
- High load-bearing capacity
- Reusable, built-to-last ramps pay for themselves with just one use over temporary asphalt
- Patented

Made in the U.S.A.





Tel: (626) 257-8328 | sales@sharpline-solutions.com www.sharpline-solutions.com

# Rubber Curb Ramp Specifications









# **Specifications:**

- 38lbs
- High load-bearing capacity

## **Models:**

#### RF-CR4R

- Rubber Curb Ramp
- 4"H x 12"W x 36"L