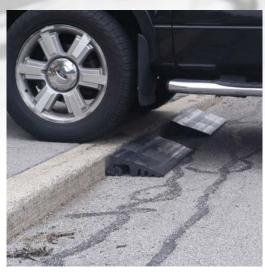

Made from post-industrial and post-consumer recycled rubber, our curb ramps are the durable, long-lasting solution. Perfect for temporary or permanent projects. Create access ramps for driveways and entrances during road construction. Ideal for construction/paving contractors, municipalities or on-site business use.