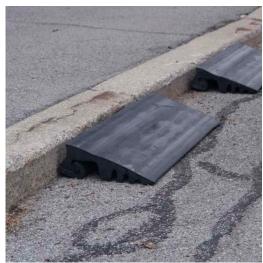

Made from post-industrial and post-consumer recycled rubber, our curb ramps are the durable, long-lasting solution. Perfect for temporary or permanent projects. Create access ramps for driveways and entrances during road construction. Ideal for construction/paving contractors, municipalities or on-site business use.

### Features:

- 100% durable recycled rubber
- Flexible: conforms to any asphalt or concrete surface - inside or outside
- Easy to transport, easy to install with built-in hand grips
- Available in multiple ramp heights
- High load-bearing capacity
- Reusable, built-to-last ramps pay for themselves with just one use over temporary asphalt
- Patented