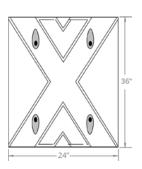

#### RF-RKSH36C

• 36 inch speed hump center module

#### RF-RKSH36E

• 36 inch speed hump end module

#### RF-RKSH36E/C

- 52 lbs
- 36"W x 24"L x 2-1/4"H
- Additional center modules can be added for custom lengths