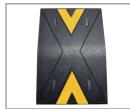

# SPEED HUMP

The RubberForm RK Speed Humps control traffic and reduce vehicle speeds. Made from 100% recycled tire rubber, our hightraction speed humps are extremely durable and resistant to traffic impacts, temperature variation, UV light, oils, and salts. The modular design enables you to create custom lengths to meet desired specifications and requirements.

Our RK Series Speed Humps feature End Caps that are tapered and contoured to not only give the finished installation a great appearance, but also minimize any pedestrian trip hazard. This design also allows vehicle tires to maintain a straight direction without a "drop-off" which could potentially jerk the steering or cause the driver to briefly lose control of their vehicle.

## **Key Features**

- · Easy to deploy, install, and recover
- Embedded reflective material for low-light conditions
- Permanent or temporary speed zone - slow down speed from 15 to 20 mph or below
- Conforms to road curvature & any asphalt or concrete surface
- Made in the USA with 100% American recycled rubber