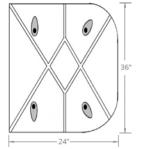

### RF-RKSH18E/C

- 23 lbs
- 18"W x 24"L x 2-1/4"H
- · Additional center modules can be added for custom lengths

#### RF-RKSH36E/C

- 52 lbs
- 36"W x 24"L x 2-1/4"H
- Additional center modules can be added for custom lengths