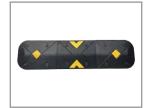

# SPEED HUMP

The RubberForm RK Speed Humps control traffic and reduce vehicle speeds. Made from 100% recycled tire rubber, our hightraction speed humps are extremely durable and resistant to traffic impacts, temperature variation, UV light, oils, and salts. The modular design enables you to create custom lengths to meet desired specifications and requirements.

Our RK Series Speed Humps feature End Caps that are tapered and contoured to not only give the finished installation a great appearance, but also minimize any pedestrian trip hazard. This design also allows vehicle tires to maintain a straight direction without a "drop-off" which could potentially jerk the steering or cause the driver to briefly lose control of their vehicle.