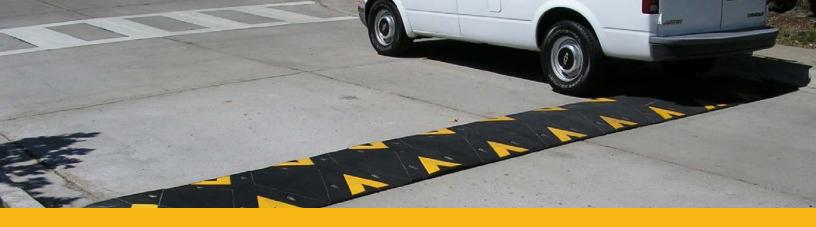

# SPEED HUMP

The RubberForm RK Speed Humps control traffic and reduce vehicle speeds. Made from 100% recycled tire rubber, our hightraction speed humps are extremely durable and resistant to traffic impacts, temperature variation, UV light, oils, and salts. The modular design enables you to create custom lengths to meet desired specifications and requirements.

Our RK Series Speed Humps feature End Caps that are tapered and contoured to not only give the finished installation a great appearance, but also minimize any pedestrian trip hazard. This design also allows vehicle tires to maintain a straight direction without a "drop-off" which could potentially jerk the steering or cause the driver to briefly lose control of their vehicle.

## **Key Features**

- · Easy to deploy, install, and recover
- Embedded reflective material for low-light conditions
- Permanent or temporary speed zone - slow down speed from 15 to 20 mph or below
- Conforms to road curvature & any asphalt or concrete surface
- Made in the USA with 100% American recycled rubber