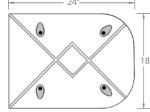

#### RF-RKSH18C

• 18 inch speed mini hump center module

#### **RF-RKSH18E**

• 18 inch speed mini hump end module

### RF-RKSH18E/C

- 23 lbs
- 18"W x 24"L x 2-1/4"H
- · Additional center modules can be added for custom lengths