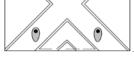

Our RK Series Speed Humps feature End Caps that are tapered and contoured to not only give the finished installation a great appearance, but also minimize any pedestrian trip hazard. This design also allows vehicle tires to maintain a straight direction without a "drop-off" which could potentially jerk the steering or cause the driver to briefly lose control of their vehicle.