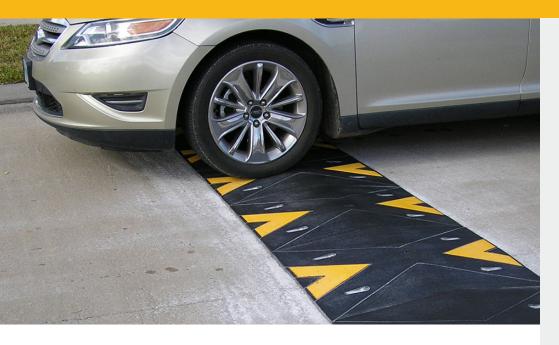

# SPEED HUMP

The RubberForm RK Speed Humps control traffic and reduce vehicle speeds. Made from 100% recycled tire rubber, our hightraction speed humps are extremely durable and resistant to traffic impacts, temperature variation, UV light, oils, and salts. The modular design enables you to create custom lengths to meet desired specifications and requirements.

Our RK Series Speed Humps feature End Caps that are tapered and contoured to not only give the finished installation a great appearance, but also minimize any pedestrian trip hazard. This design also allows vehicle tires to maintain a straight direction without a "drop-off" which could potentially jerk the steering or cause the driver to briefly lose control of their vehicle.

## **Key Features**

- · Easy to deploy, install, and recover
- Embedded reflective material for low-light conditions
- Permanent or temporary speed zone - slow down speed from 15 to 20 mph or below
- Conforms to road curvature & any asphalt or concrete surface
- Made in the USA with 100% American recycled rubber