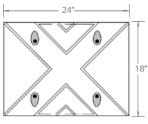

### RF-RKSH18E/C

- 23 lbs
- 18"W x 24"L x 2-1/4"H
- · Additional center modules can be added for custom lengths

#### RF-RKSH36E/C

- 52 lbs
- 36"W x 24"L x 2-1/4"H
- Additional center modules can be added for custom lengths