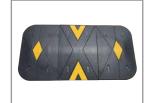

# SPEED HUMP

The RubberForm RK Speed Humps control traffic and reduce vehicle speeds. Made from 100% recycled tire rubber, our hightraction speed humps are extremely durable and resistant to traffic impacts, temperature variation, UV light, oils, and salts. The modular design enables you to create custom lengths to meet desired specifications and requirements.

Our RK Series Speed Humps feature End Caps that are tapered and contoured to not only give the finished installation a great appearance, but also minimize any pedestrian trip hazard. This design also allows vehicle tires to maintain a straight direction without a "drop-off" which could potentially jerk the steering or cause the driver to briefly lose control of their vehicle.

## **Key Features**

- · Easy to deploy, install, and recover
- Embedded reflective material for low-light conditions
- Permanent or temporary speed zone - slow down speed from 15 to 20 mph or below
- Conforms to road curvature & any asphalt or concrete surface
- Made in the USA with 100% American recycled rubber