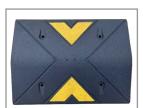

#### RF-RKSH18C

• 18 inch speed mini hump center module

#### **RF-RKSH18E**

• 18 inch speed mini hump end module

#### RF-RKSH36C

• 36 inch speed hump center module

#### RF-RKSH36E

• 36 inch speed hump end module