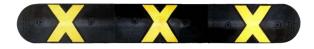

They can be strategically placed on streets or residential avenues, parking lots, construction work zones, drop-off or pick-up areas, universities, airports, or even in and around street fair events. Our speed bumps are easy to install and easily removed for road surface maintenance.

The high visibility RK-10 Speed Bumps effectively slow traffic and increase pedestrian safety in high traffic areas.