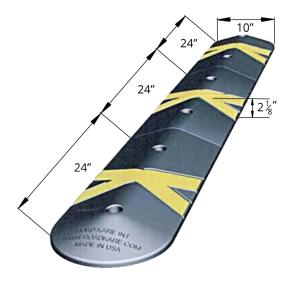

# **Specifications**

- 14 lbs
- 2-1/8"H x 10"W x 24"L
- Additional center modules can be added for custom lengths