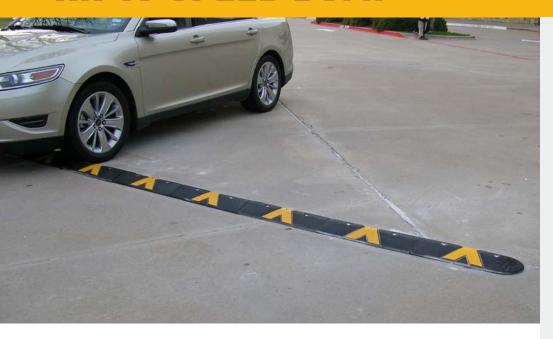

# **RK-10 SPEED BUMP**

RubberForm's RK-10 Speed Bumps control traffic and reduce vehicle speeds to under 10 mph. Made from 100% American recycled scrap tire rubber, our speed bumps are the most durable and long-lasting solution on the market.

They can be strategically placed on streets or residential avenues, parking lots, construction work zones, drop-off or pick-up areas, universities, airports, or even in and around street fair events. Our speed bumps are easy to install and easily removed for road surface maintenance.

The high visibility RK-10 Speed Bumps effectively slow traffic and increase pedestrian safety in high traffic areas.