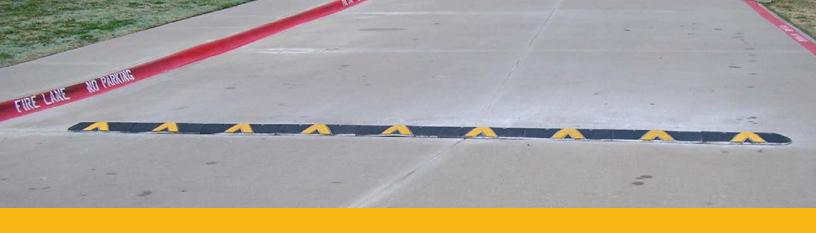

# **RK-10 SPEED BUMP**

RubberForm's RK-10 Speed Bumps control traffic and reduce vehicle speeds to under 10 mph. Made from 100% American recycled scrap tire rubber, our speed bumps are the most durable and long-lasting solution on the market.

They can be strategically placed on streets or residential avenues, parking lots, construction work zones, drop-off or pick-up areas, universities, airports, or even in and around street fair events. Our speed bumps are easy to install and easily removed for road surface maintenance.

The high visibility RK-10 Speed Bumps effectively slow traffic and increase pedestrian safety in high traffic areas.